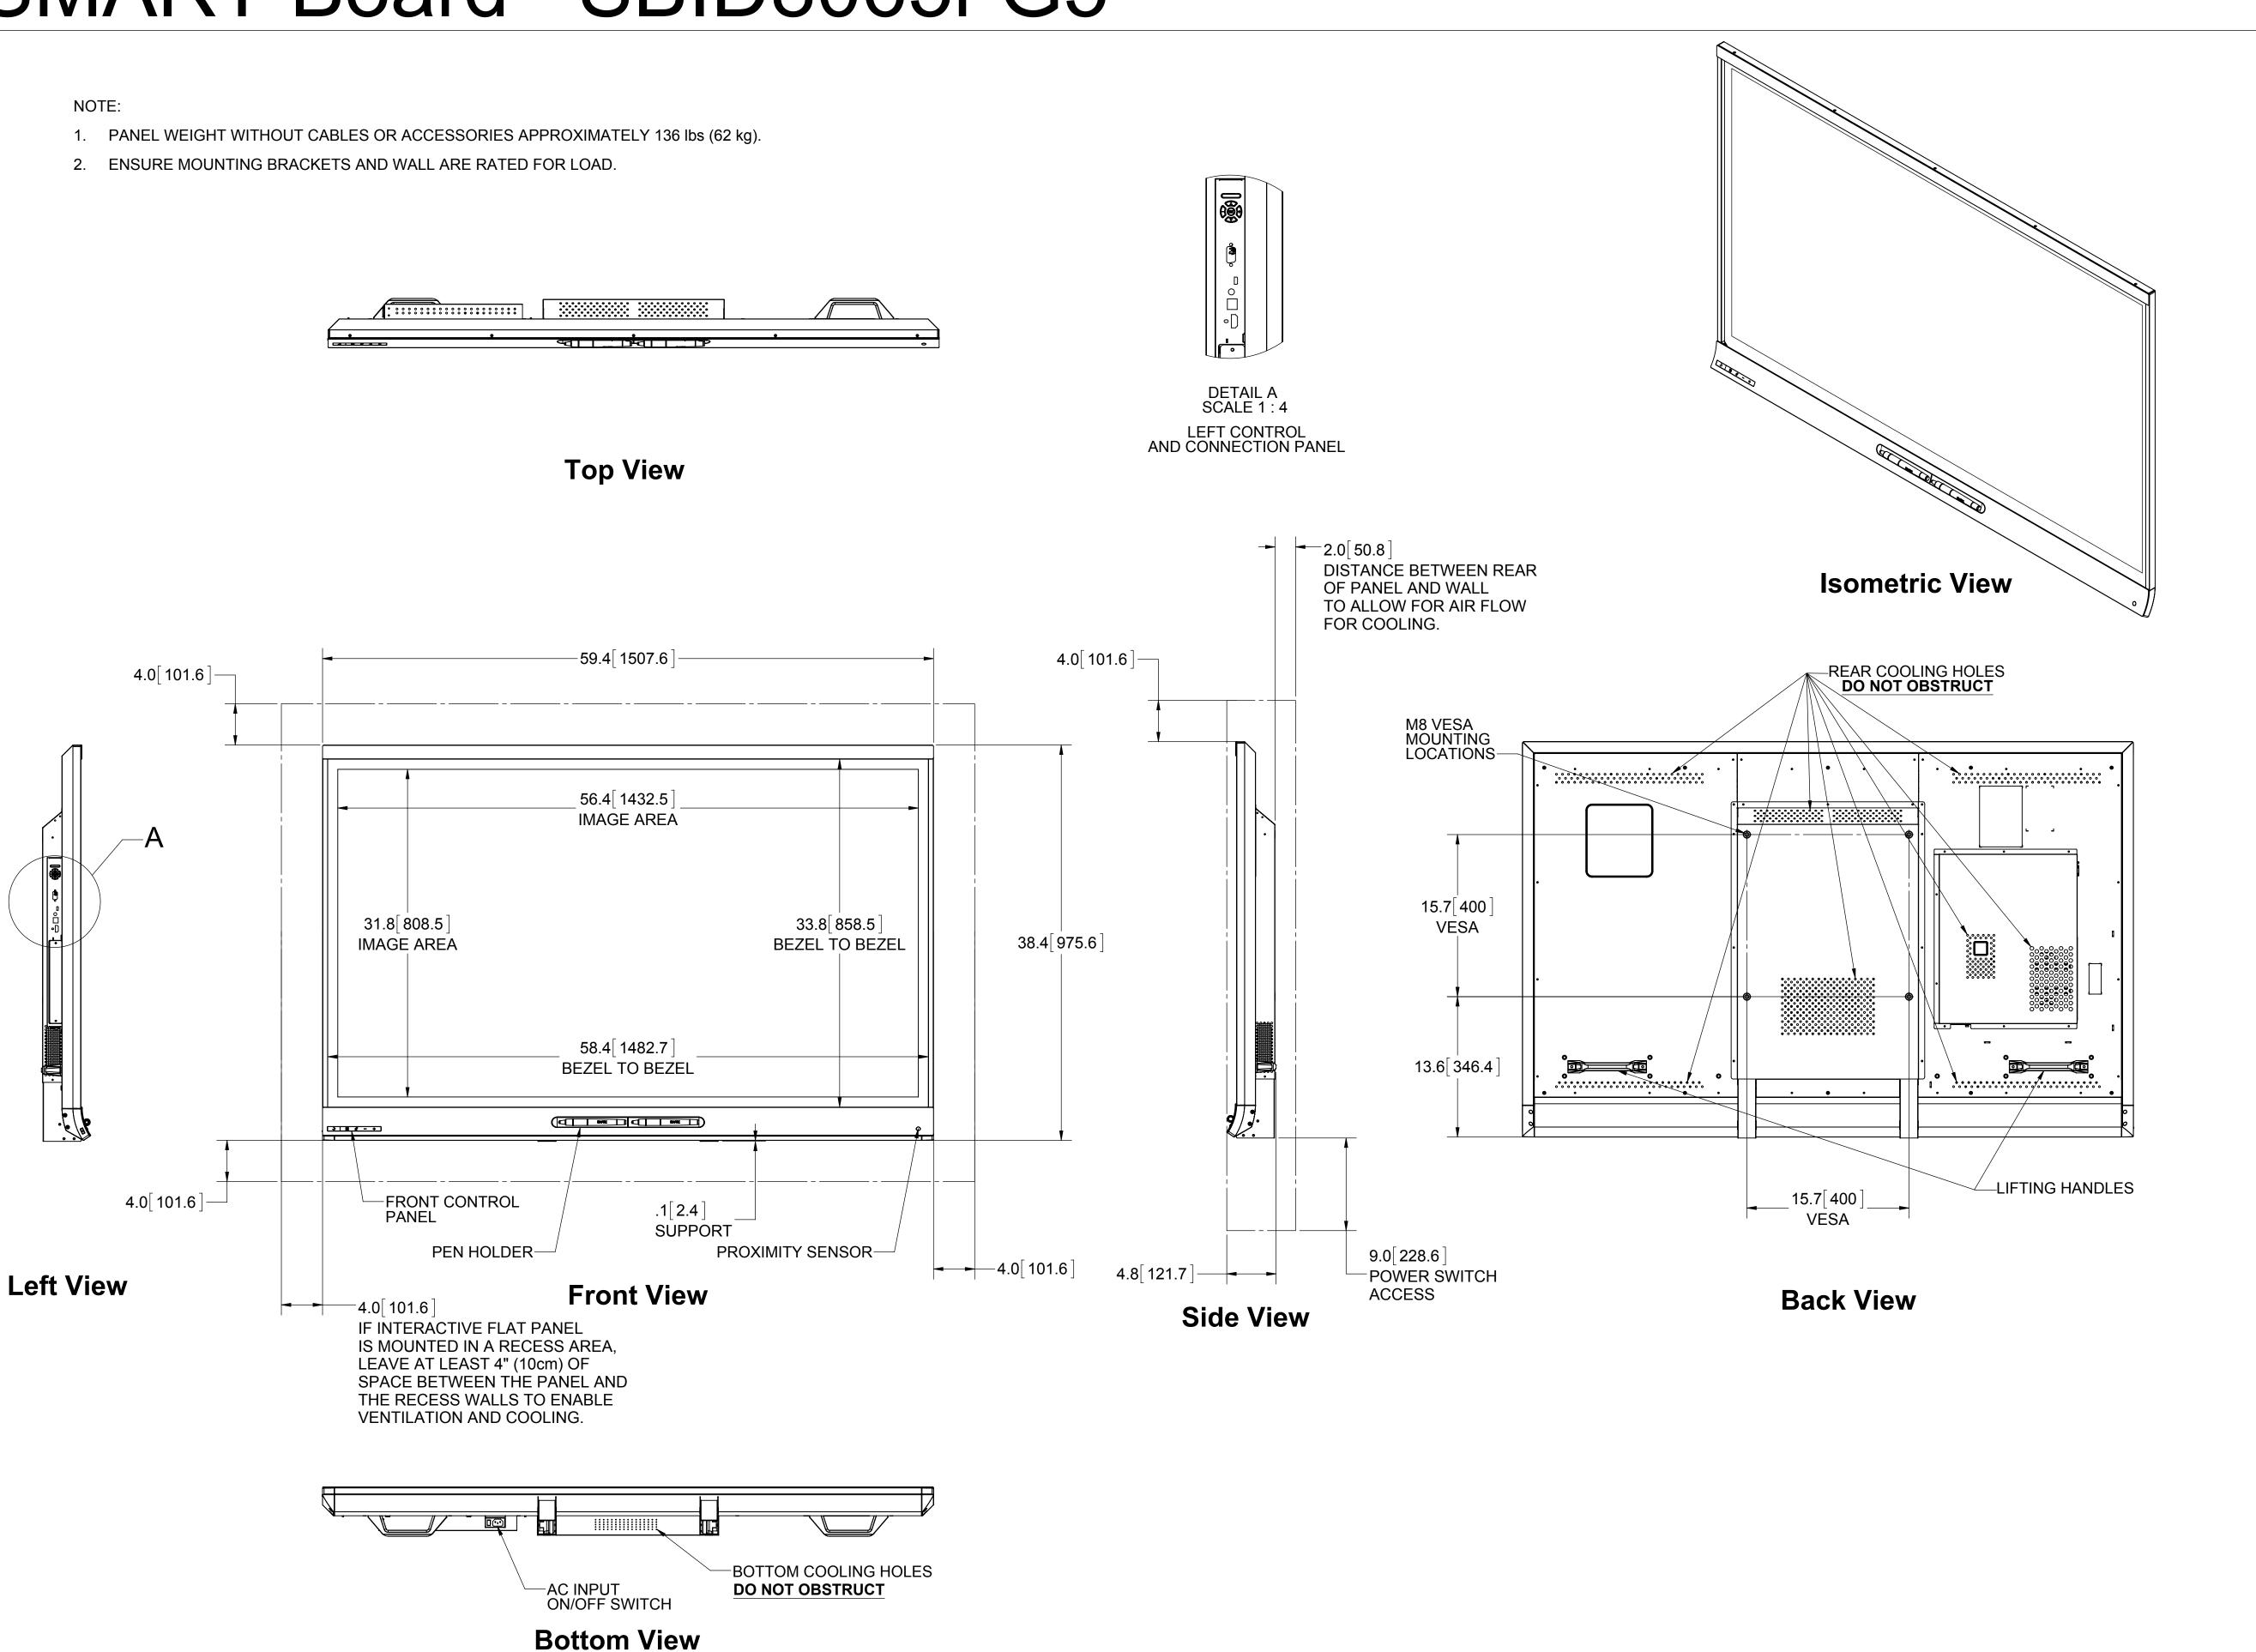

## SMART Board<sup>®</sup> SBID8065i-G5

These drawings are for outline and installation purposes only.

All dimensions are given in inches (millimeters).

Dimensions are subject to change without notice.

All dimensions +/-1/8 (3mm)

## SMART Board® SBID8065i-G5

These drawings are for outline and installation purposes only.

All dimensions are given in inches (millimeters).

Dimensions are subject to change without notice.

All dimensions +/-1/8 (3mm)