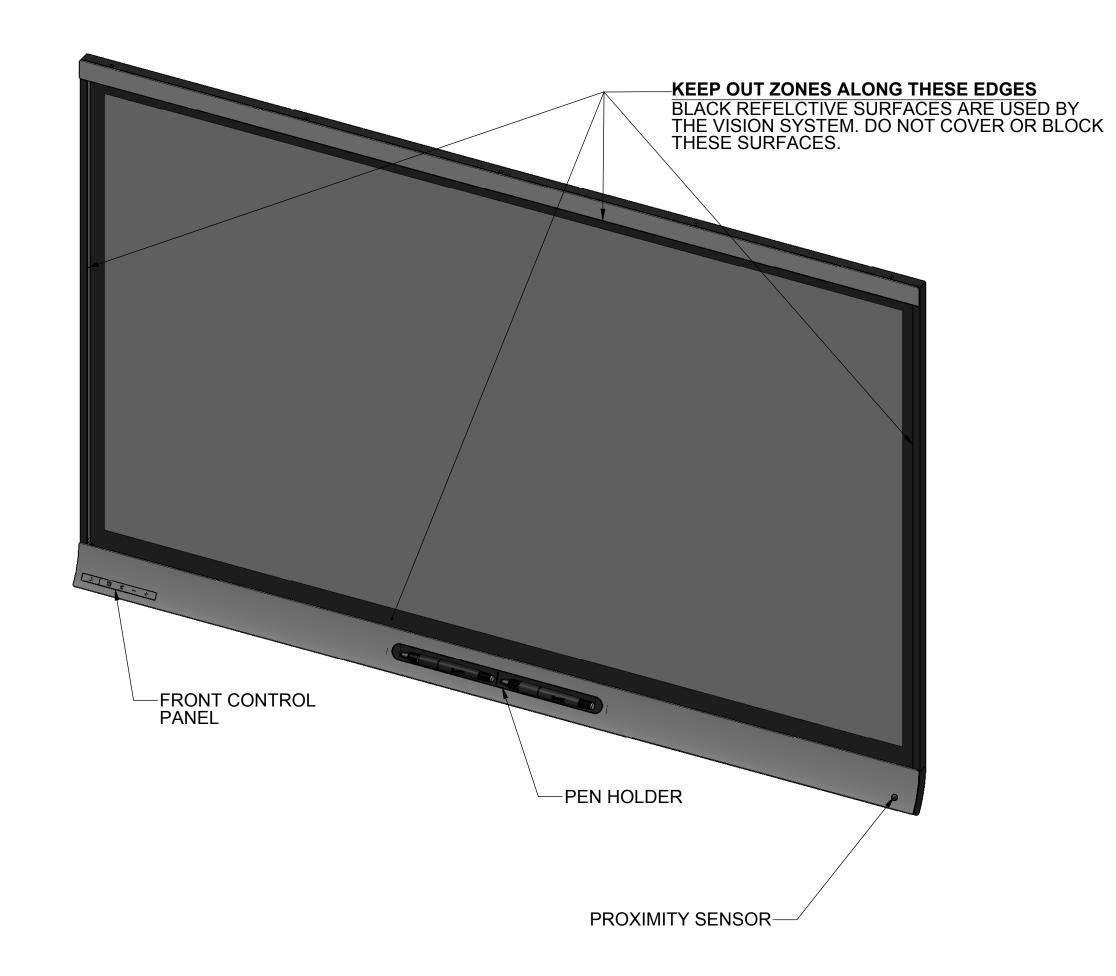

## SMART Board<sup>®</sup> SBID8065i-G5

These drawings are for outline and installation purposes only.

All dimensions are given in inches (millimeters).

Dimensions are subject to change without notice.

All dimensions +/-1/8 (3mm)

## SMART Board® SBID8065i-G5

These drawings are for outline and installation purposes only.

All dimensions are given in inches (millimeters).

Dimensions are subject to change without notice.

All dimensions +/-1/8 (3mm)