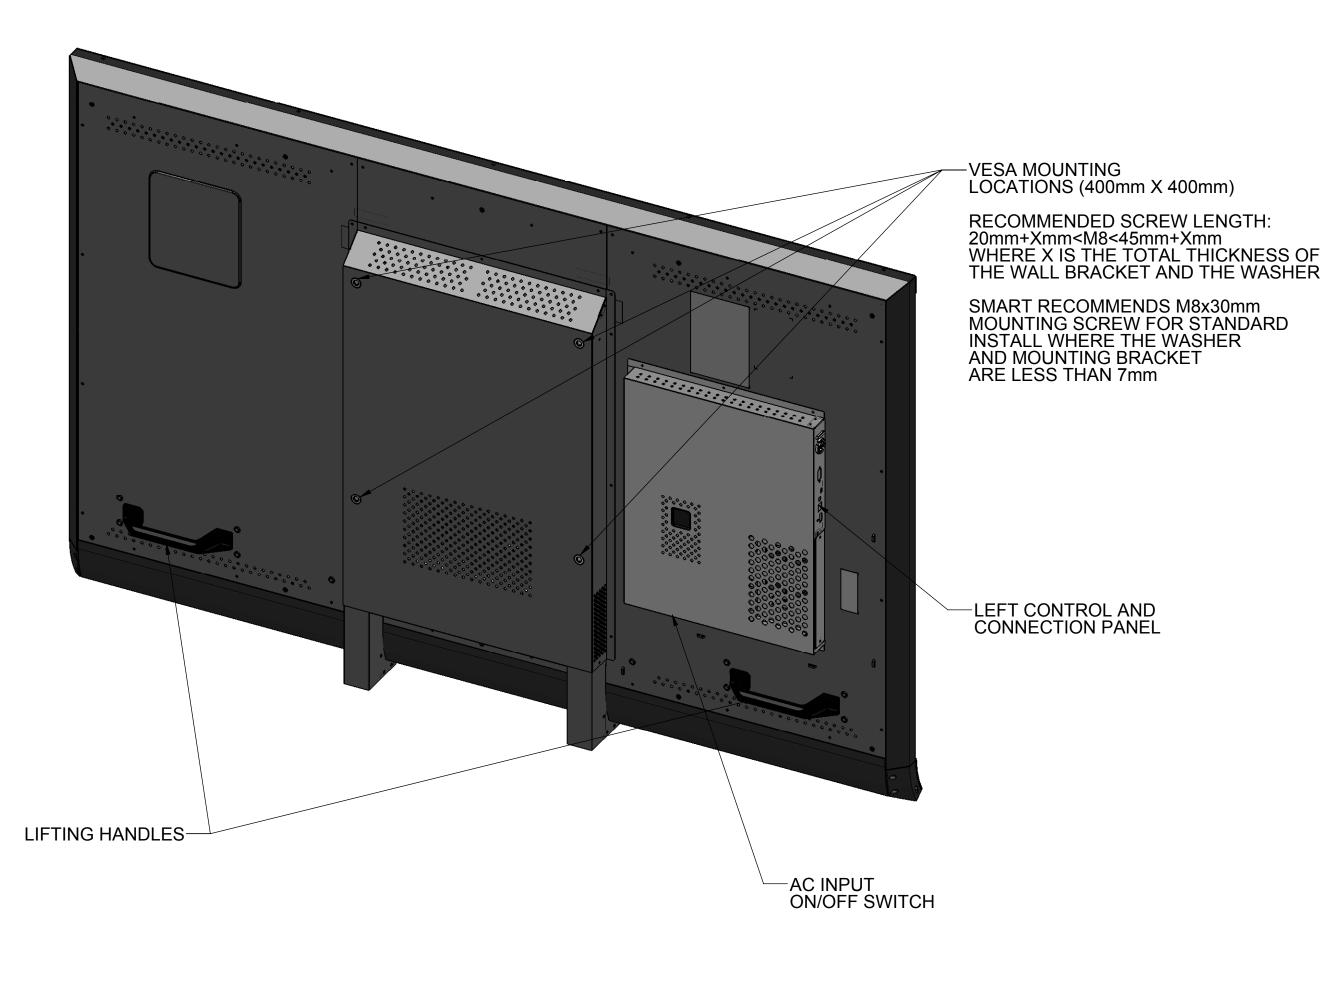

## SMART Board<sup>®</sup> SBID8065i-G5

These drawings are for outline and installation purposes only.

All dimensions are given in inches (millimeters).

Dimensions are subject to change without notice.

All dimensions +/-1/8 (3mm)

## SMART Board® SBID8065i-G5

These drawings are for outline and installation purposes only.

All dimensions are given in inches (millimeters).

Dimensions are subject to change without notice.

All dimensions +/-1/8 (3mm)