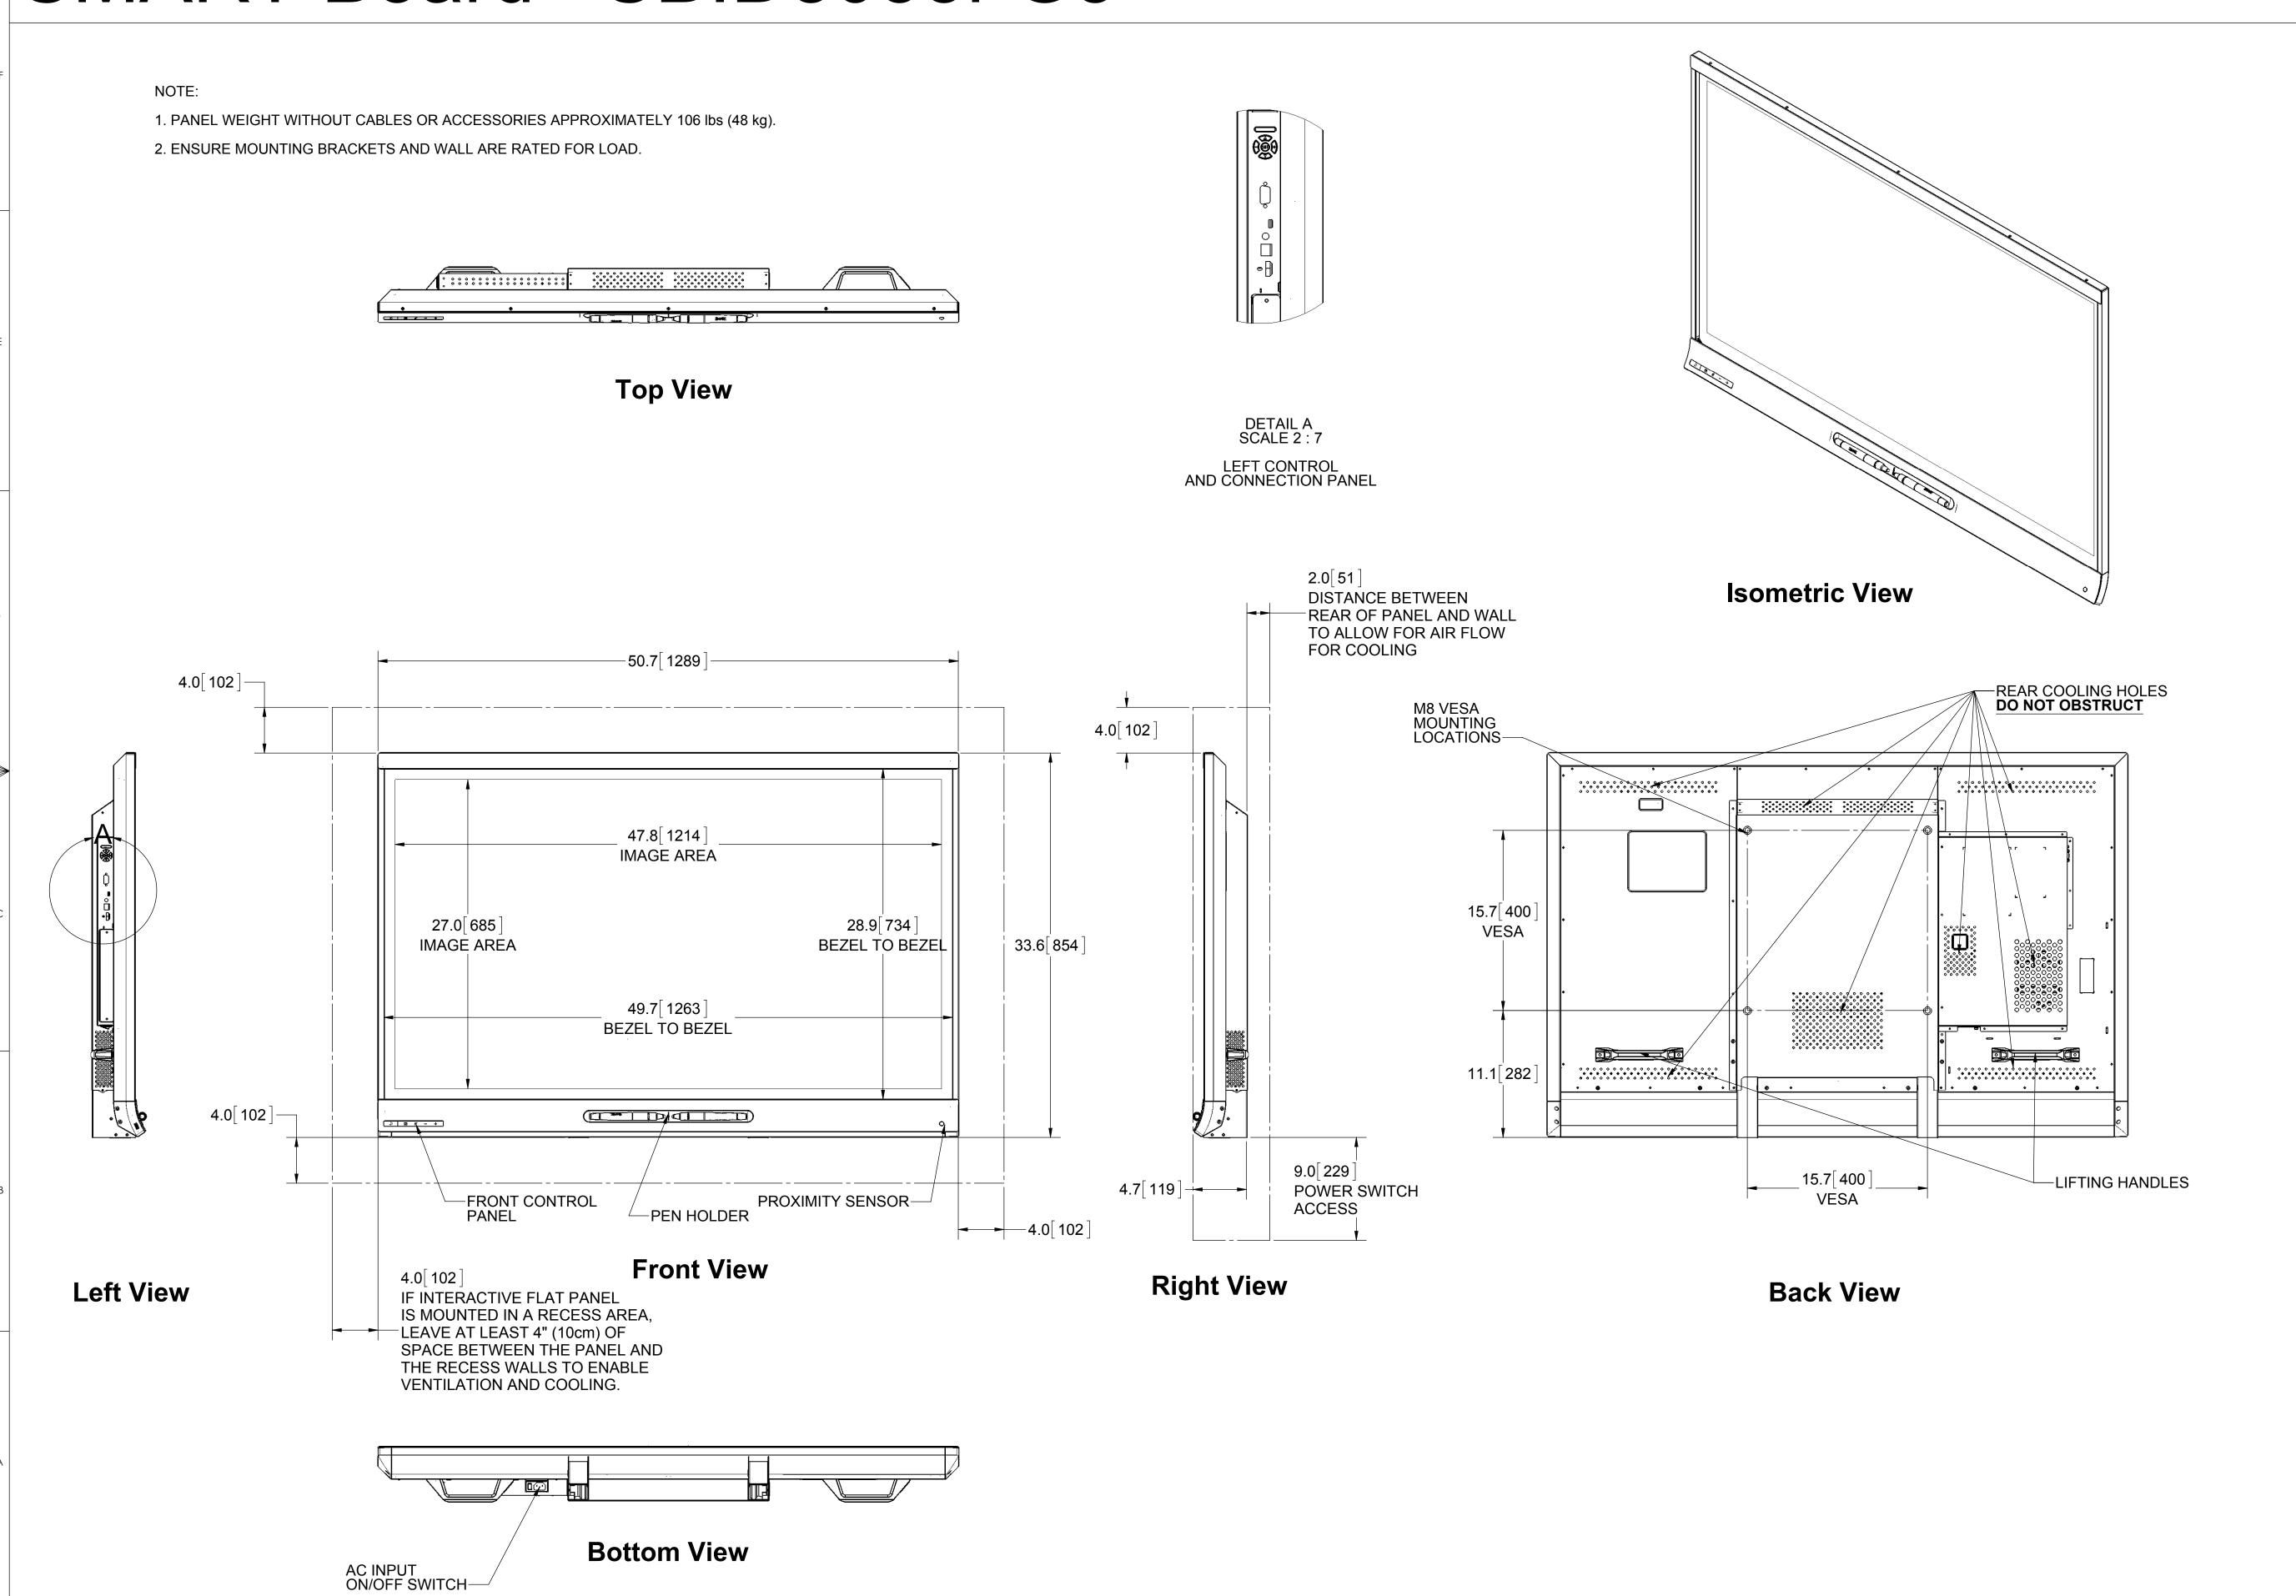

## SMART Board® SBID8055i-G5

These drawings are for outline and installation purposes only.

All dimensions are given in inches (millimeters).

Dimensions are subject to change without notice.

All dimensions +/-1/8 (3mm)

NOTE: DO NOT SCALE

The contents of this document are compiled from a variety of documents to provide a consolidated view of key criteria. Should there be any information you need that is not adequately captured in either this document or the related documents, please contact us at ecosystem@smarttech.com for assistance.