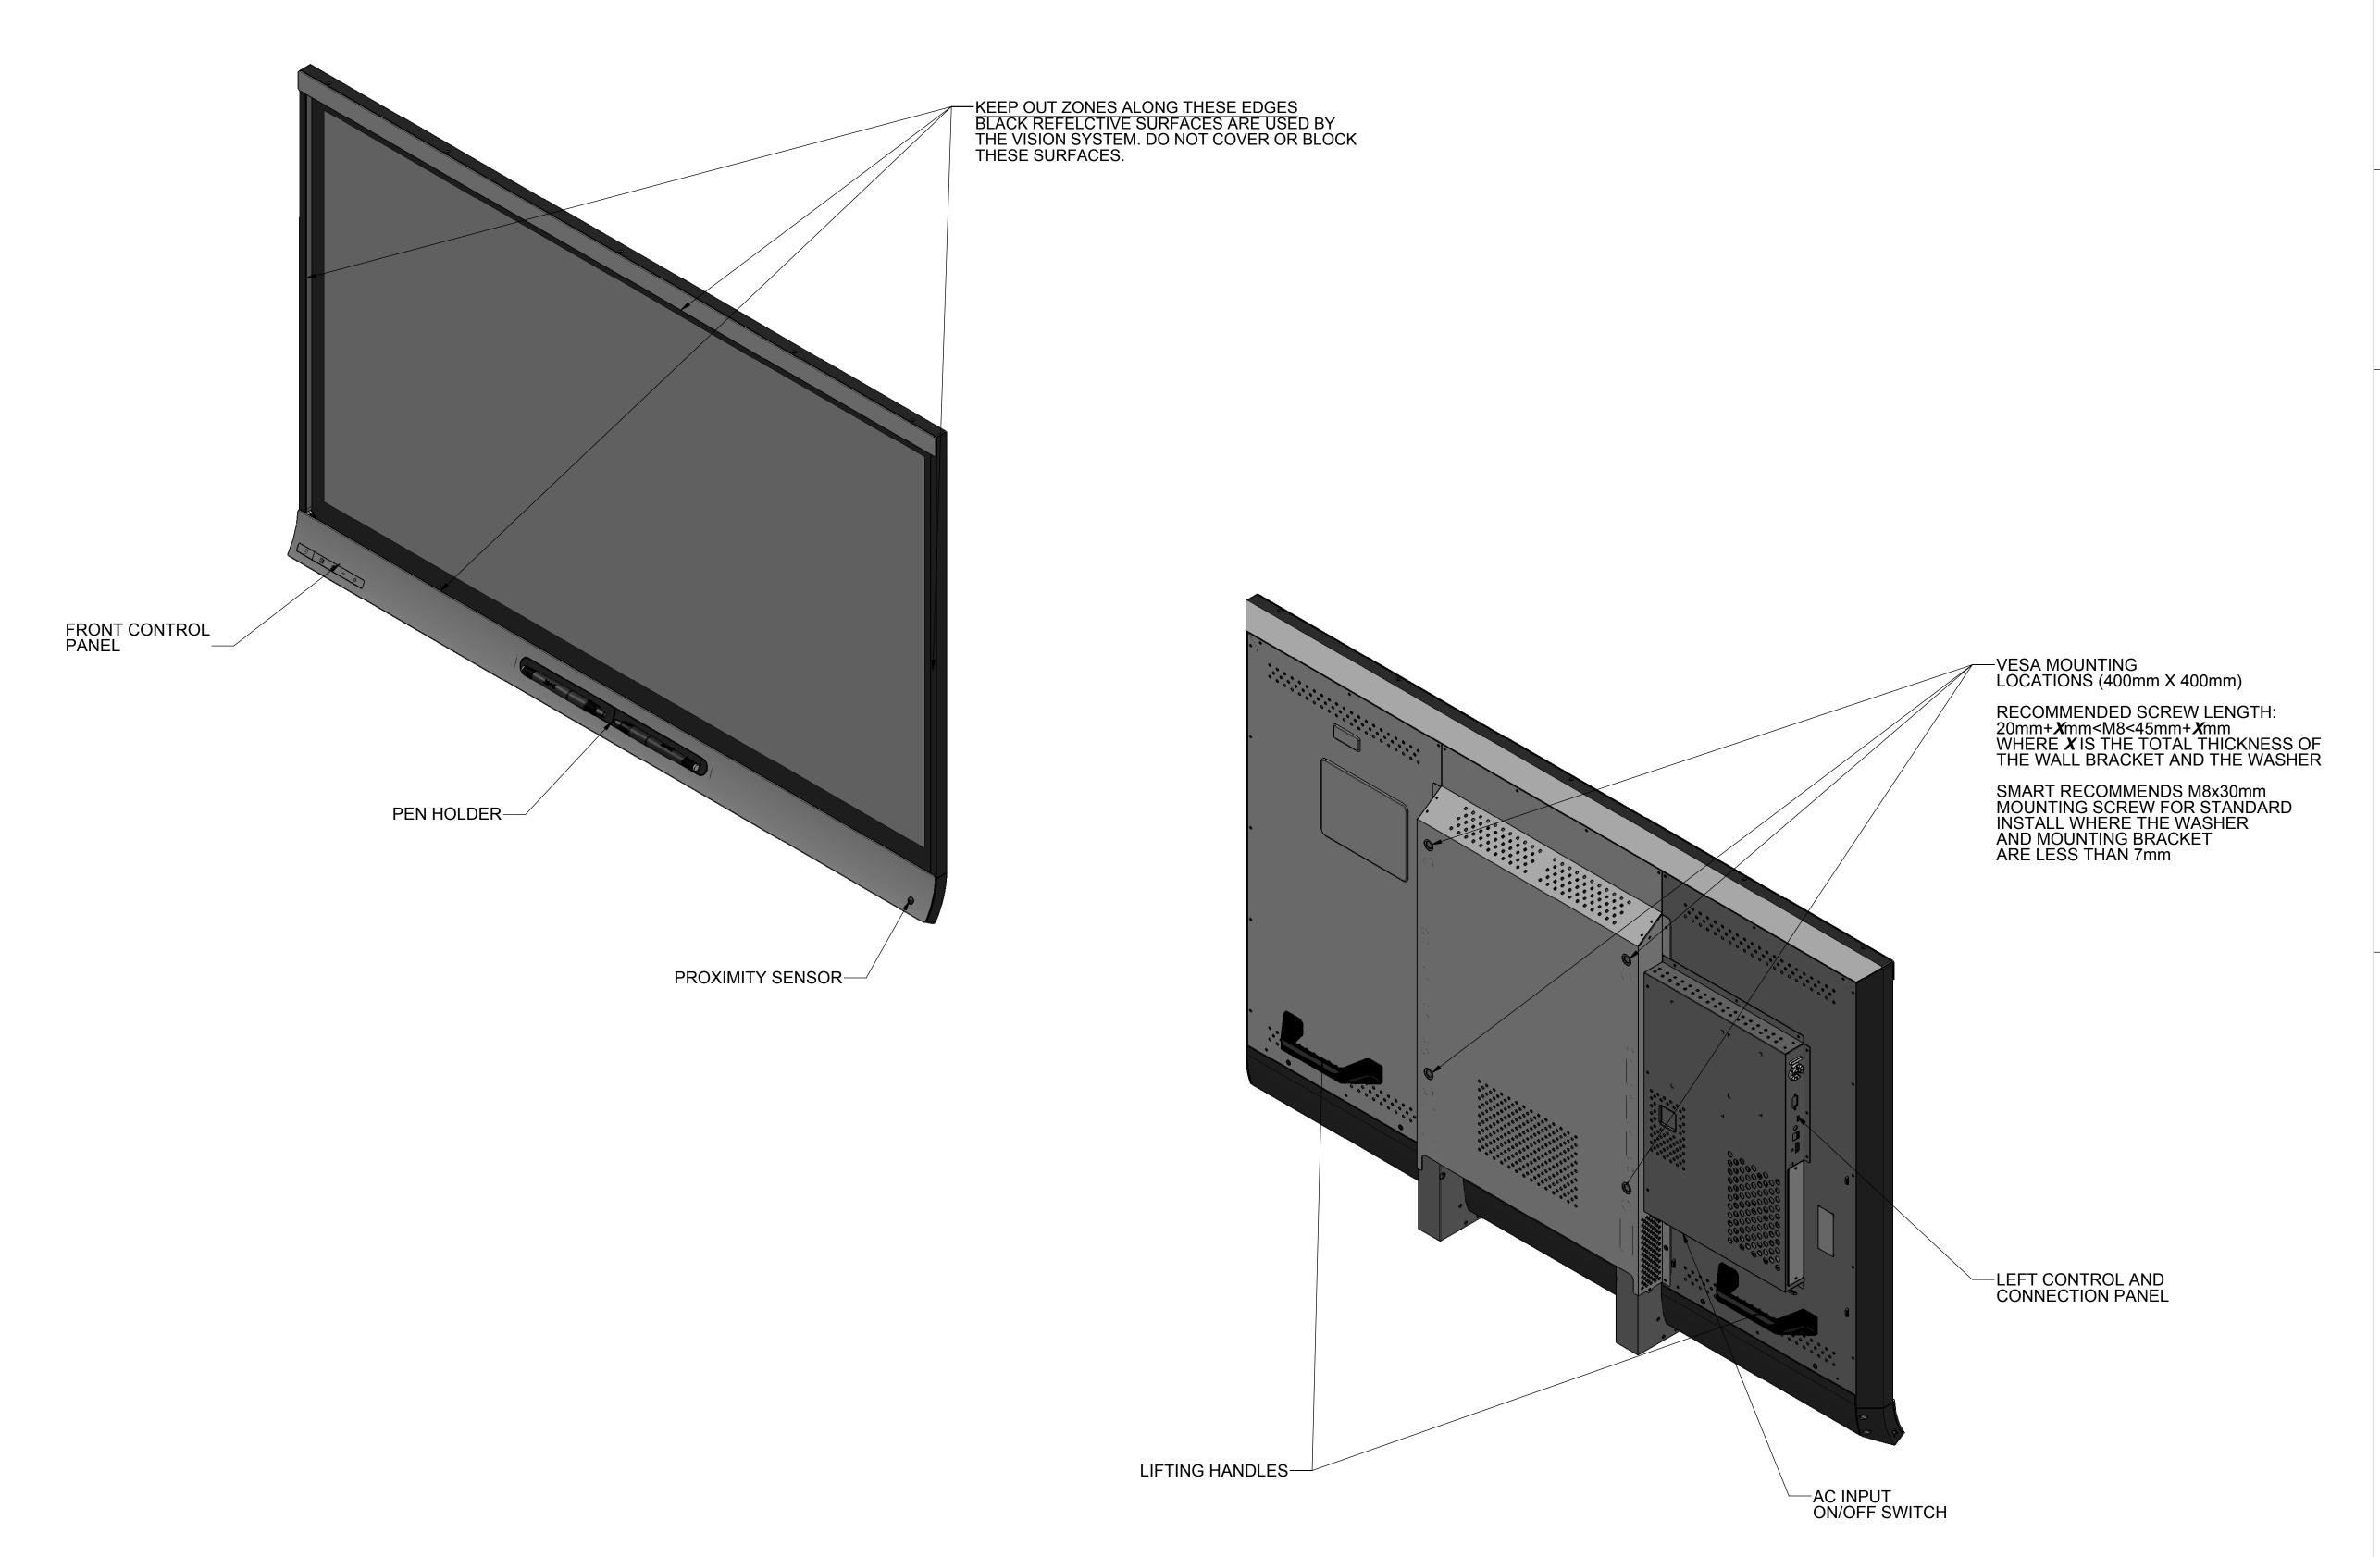

## SMART Board® SBID8055i-G5

These drawings are for outline and installation purposes only.

All dimensions are given in inches (millimeters).

Dimensions are subject to change without notice.

All dimensions +/-1/8 (3mm)

NOTE: DO NOT SCALE

The contents of this document are compiled from a variety of documents to provide a consolidated view of key criteria. Should there be any information you need that is not adequately captured in either this document or the related documents, please contact us at ecosystem@smarttech.com for assistance.