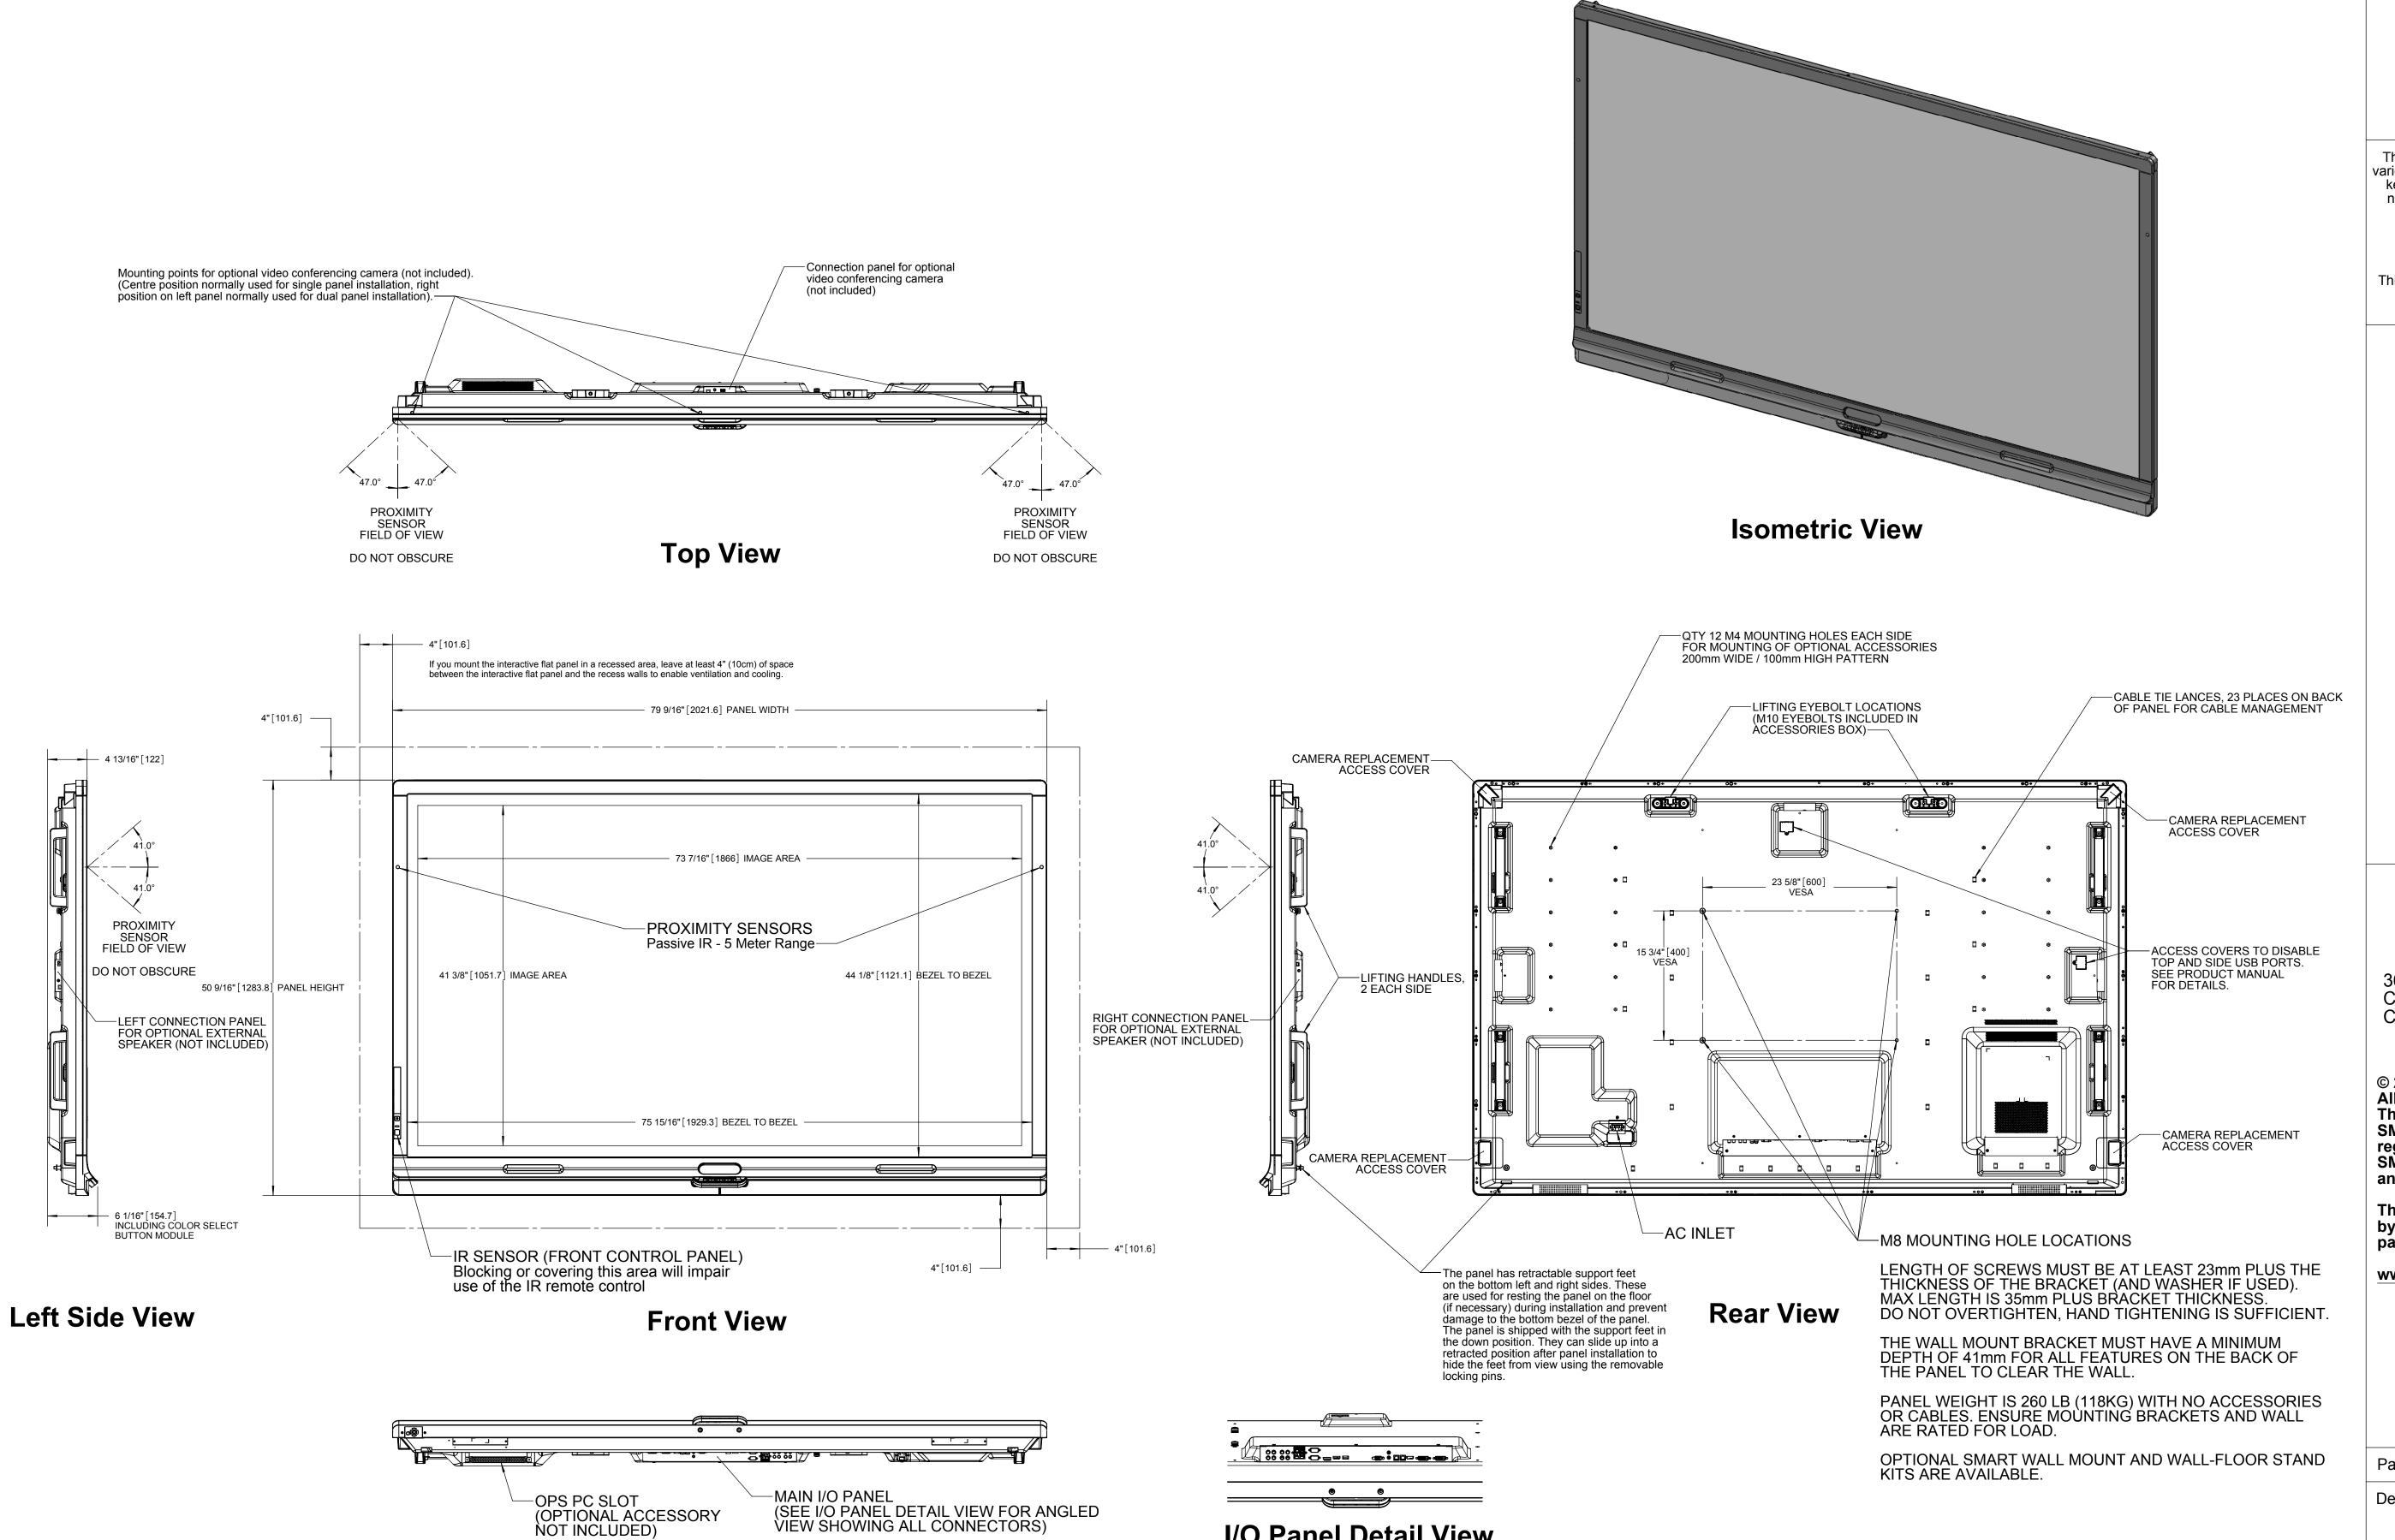

## SMART Board® SBID8084i

**Bottom View** 

I/O Panel Detail View

These drawings are for outline and installation purposes only.

All dimensions are given in inches (millimeters).

Dimensions are subject to change without notice.

All dimensions +/-1/8 (3mm)

NOTE: DO NOT SCALE

The contents of this document are compiled from a variety of documents to provide a consolidated view of key criteria. Should there be any information you need that is not adequately captured in either this document or the related documents, please contact us at ecosystem@smarttech.com for assistance.

This document is uncontrolled at the time of printing. Please ensure you are using the latest revision available at sen.smarttech.com

3636 Research Road NW Calgary, Alberta T2L 1Y1 CAŇAĎA

© 2012 SMART Technologies ULC. All rights reserved. The SMART logo, smarttech and all SMART taglines are trademarks or registerd trademarks of SMART Technologies ULC in the U.S. and/or other countries.

This product and/or use thereof covered by one or more of the following U.S.

www.smarttech.com/patents

Page: 1 OF 2

Description: ECOSYSTEM - SBID8084i

Drawing Number: 6006500 Revision: 03