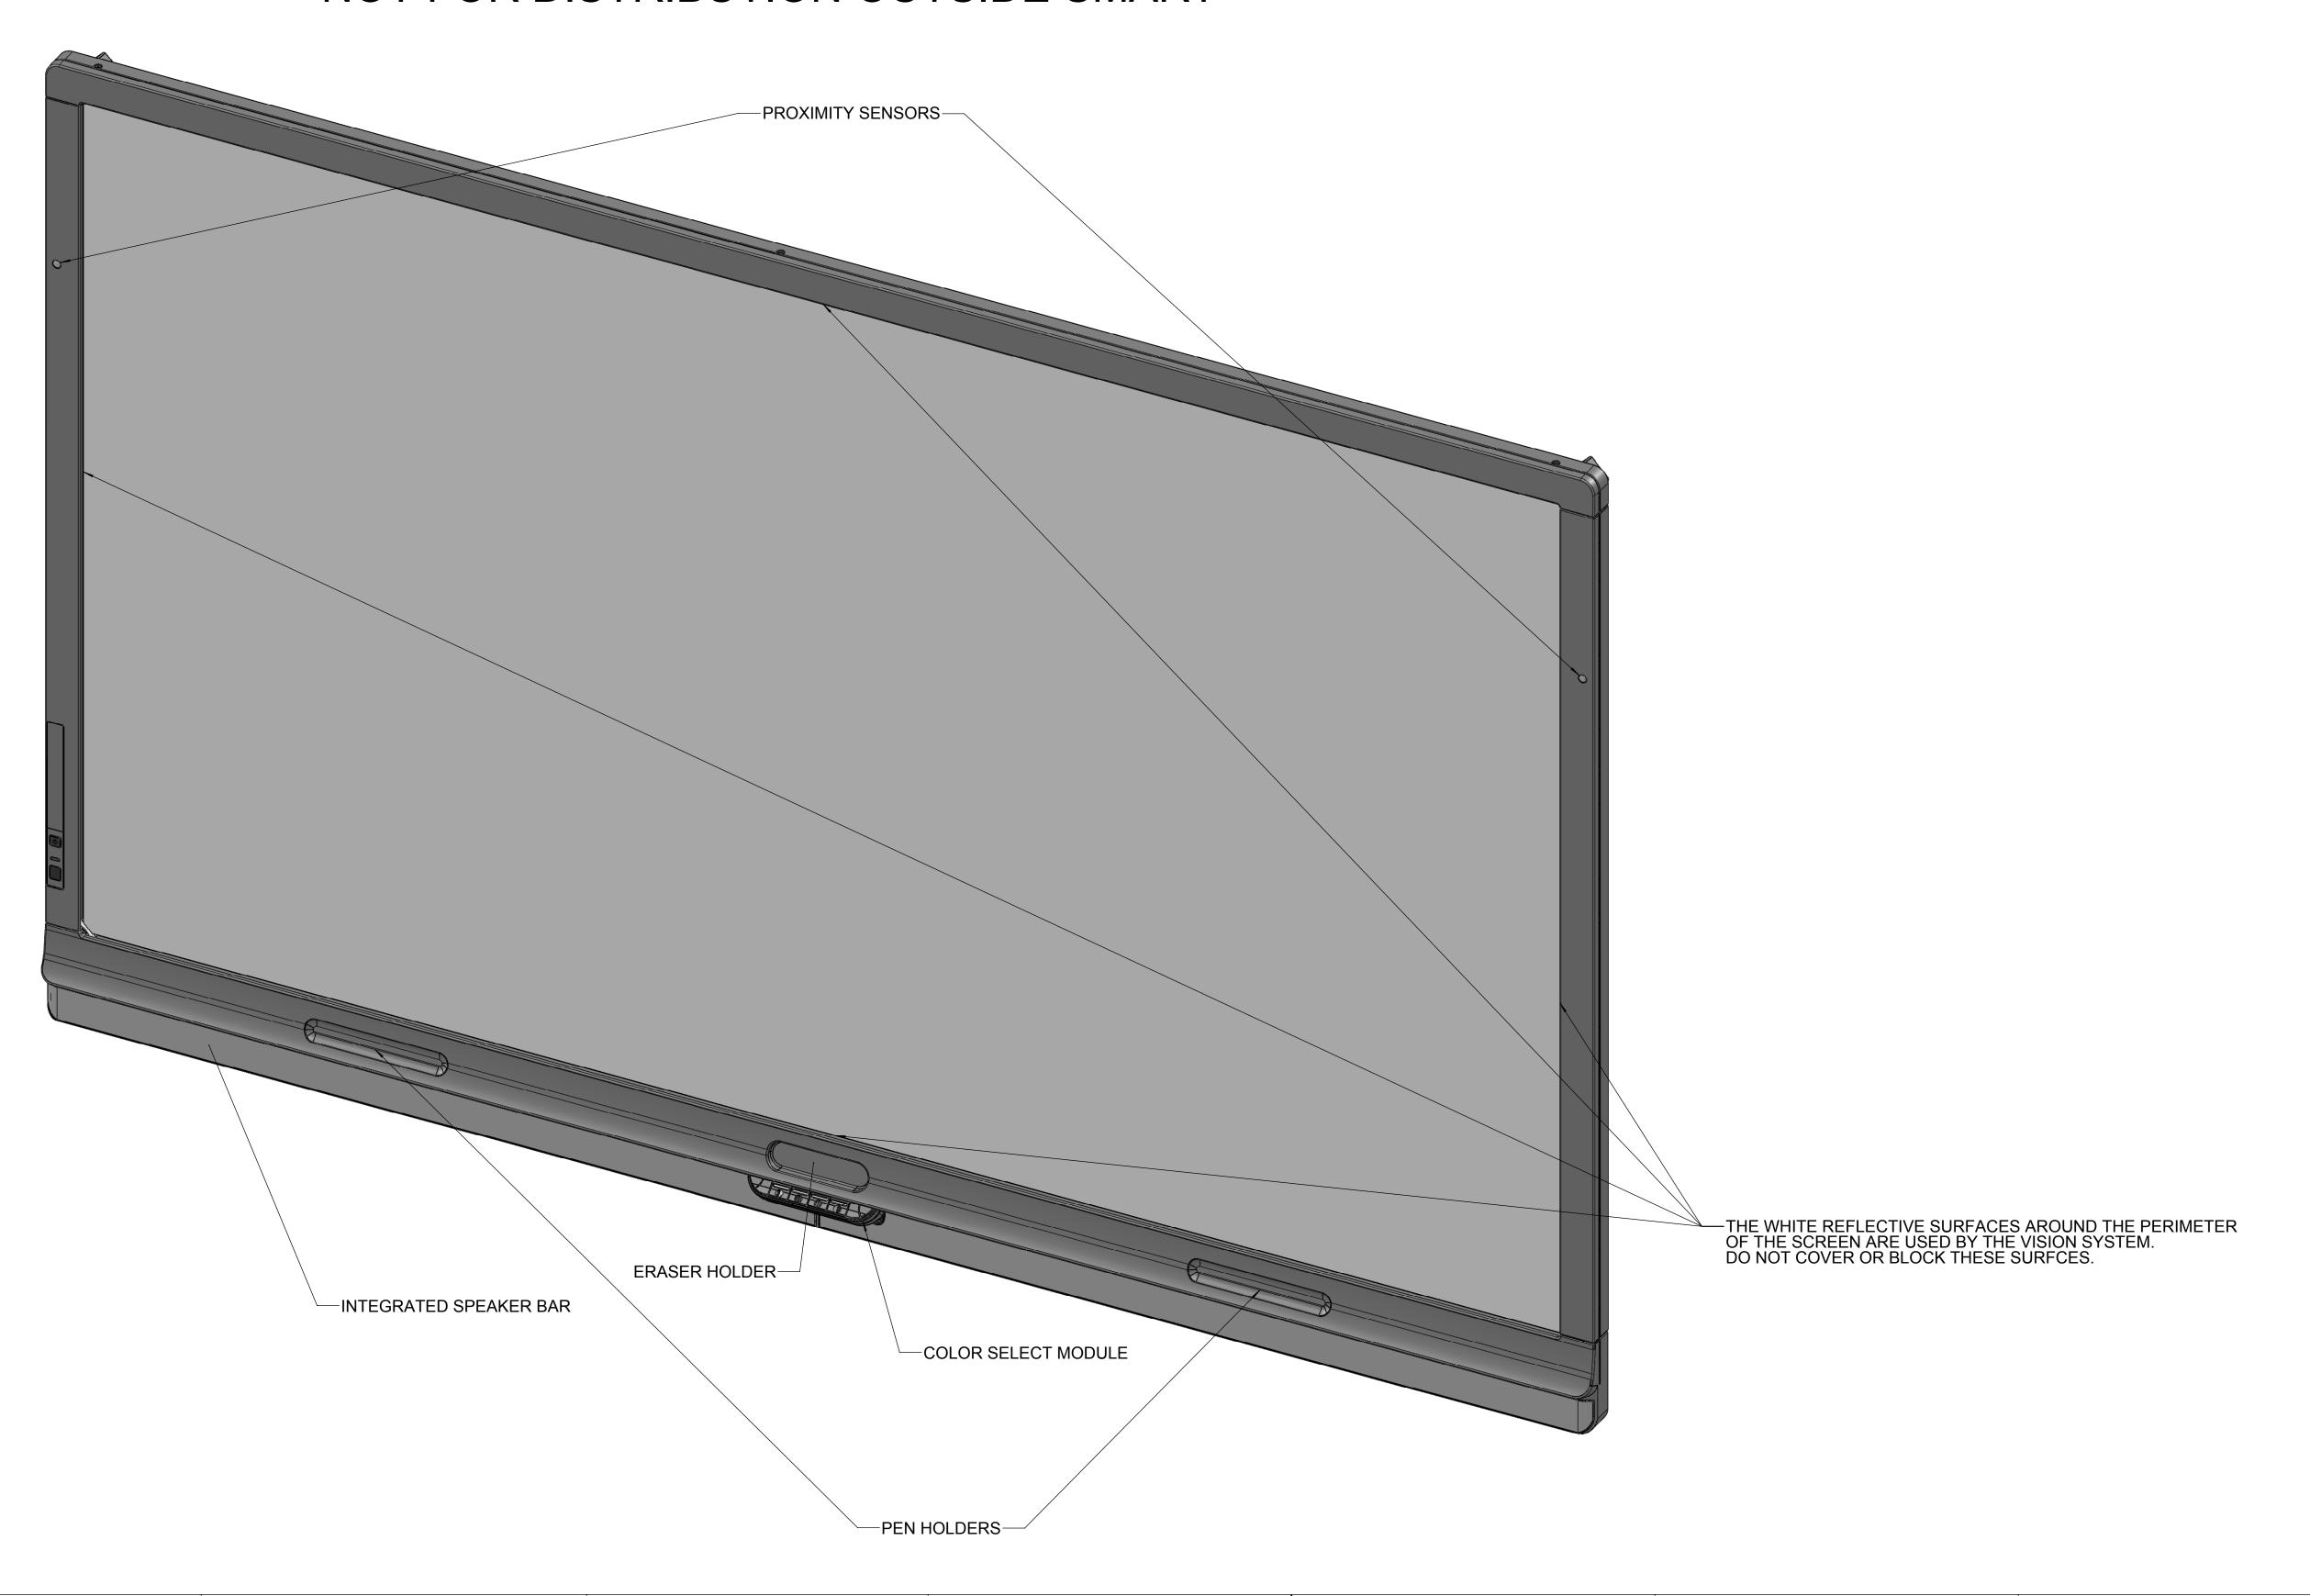

## SMART Board® SBID8084i

## DRAFT DOCUMENT FOR REVIEW NOT FOR DISTRIBUTION OUTSIDE SMART

These drawings are for outline and installation purposes only.

All dimensions are given in inches (millimeters).

Dimensions are subject to change without notice.

All dimensions +/-1/8 (3mm)

NOTE: DO NOT SCALE

The contents of this document are compiled from a variety of documents to provide a consolidated view of key criteria. Should there be any information you need that is not adequately captured in either this document or the related documents, please contact us at ecosystem@smarttech.com

This document is uncontrolled at the time of printing. Please ensure you are using the latest revision available at sen.smarttech.com

3636 Research Road NW Calgary, Alberta T2L 1Y1 CANADA

© 2012 SMART Technologies ULC. All rights reserved.
The SMART logo, smarttech and all SMART taglines are trademarks or registerd trademarks of SMART Technologies ULC in the U.S. and/or other countries.

This product and/or use thereof covered by one or more of the following U.S.

www.smarttech.com/patents

Page: 2 OF 2

Description: ECOSYSTEM = SBID8084ii

Drawing Number: 6006500 Revision: 03