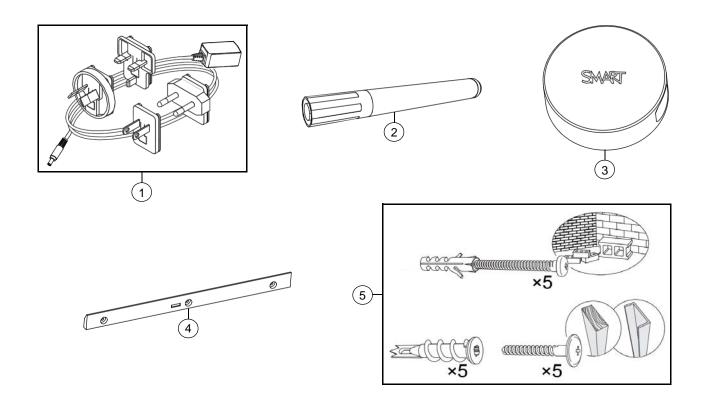

#### **KAPP42 Parts**

| Item | Part No.       | Qty | Description                                                                                                                                     |
|------|----------------|-----|-------------------------------------------------------------------------------------------------------------------------------------------------|
| 1    | 1024568        | 1   | Power supply kit, 5V DC, 3.0A, universal switching <b>NOTE:</b> Includes plug adapters for North America, Europe, United Kingdom and Australia. |
| 2    | RPEN-KAPP      | 1   | Replacement Pens for KAPP - Set of Three                                                                                                        |
| 3    | RERASER-KAPP42 | 1   | Replacement Eraser for KAPP42                                                                                                                   |
| 4    | 1024560        | 1   | Assembly, Bracket, Wall Mount, KAPP42                                                                                                           |
| 5    | 1024563        | 1   | Assembly, Mounting Hardware, KAPP42                                                                                                             |