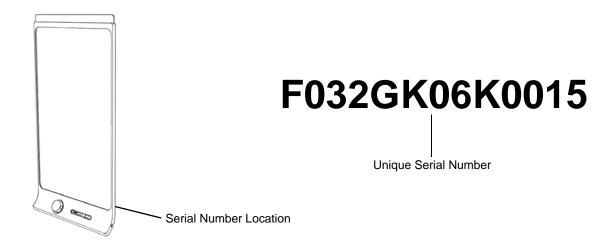

#### **Identifying Your Product Using the Serial Number**

To make sure that you have the correct service parts diagrams, you must verify the serial number of your KAPP42. The serial number will be located on the back of the board. An example of the serial number format is shown below.