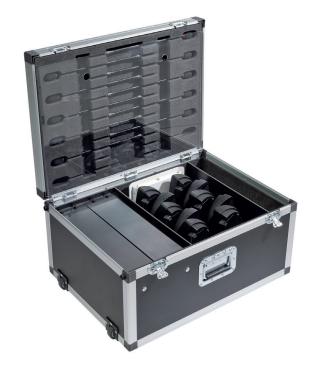

### **Description**

The Confidea Charging Case stores 12 Confidea units with battery pack, 12 microphones, 1 access point, and offers the possibility to build-in 2 charging trays (Confidea CHT, to be ordered separately).

#### **Features**

- » Pre-formed foam inlays
- » Loop-through mains connector
- » Handle for vertical transportation
- » 2 handles for horizontal transportation
- Trolley with high quality wheels