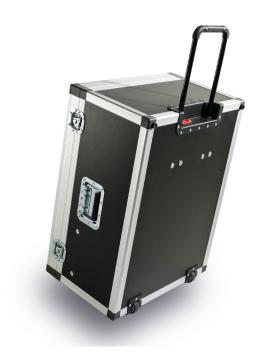

The case has been designed for frequent use and safe transportation. It is built from durable, rugged materials, has several handles, and a high-quality trolley. As a result, it is easy and comfortable to move around.

#### **Features**

- » Pre-formed foam inlays
- » Loop-through mains connector
- » Handle for vertical transportation
- » 2 handles for horizontal transportation
- Trolley with high quality wheels