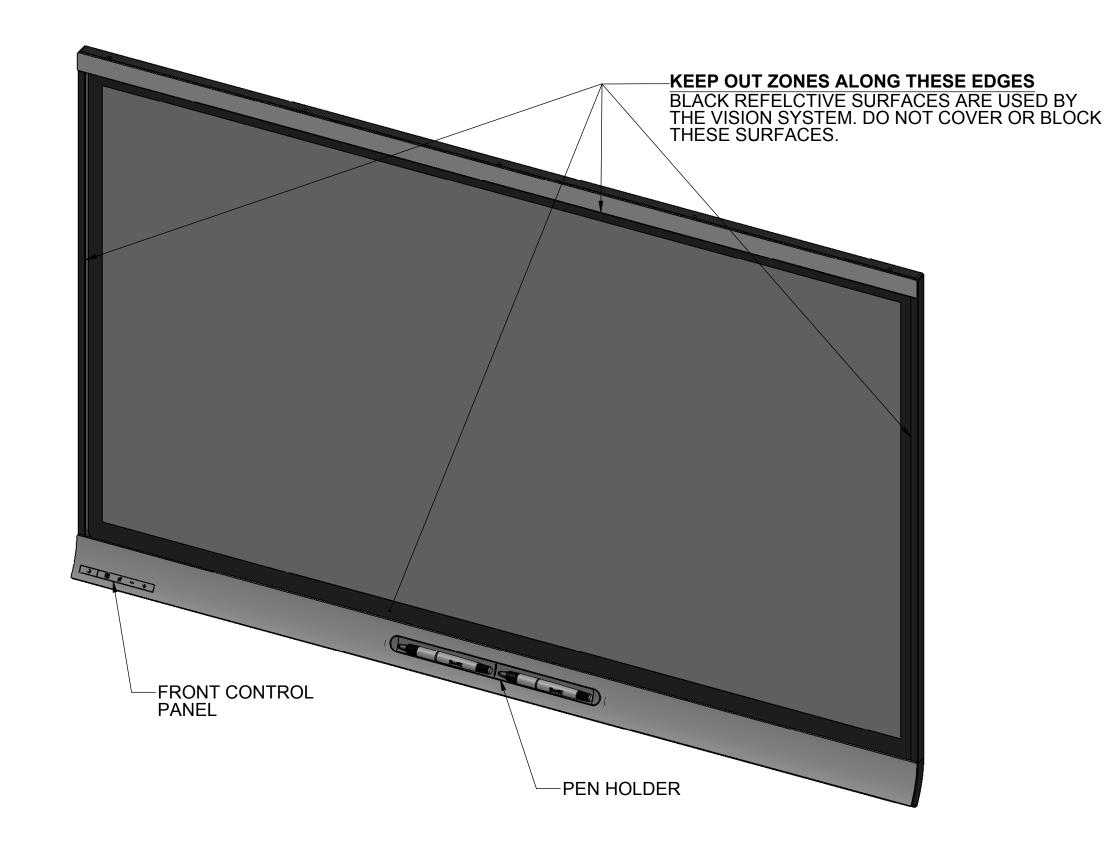

## SMART Board® SPNL-6065

These drawings are for outline and installation purposes only.

All dimensions are given in inches (millimeters).

Dimensions are subject to change without notice.

All dimensions +/-1/8 (3mm)

NOTE: DO NOT SCALE

The contents of this document are compiled from a variety of documents to provide a consolidated view of key criteria. Should there be any information you need that is not adequately captured in either this document or the related documents, please contact us at ecosystem@smarttech.com for assistance.