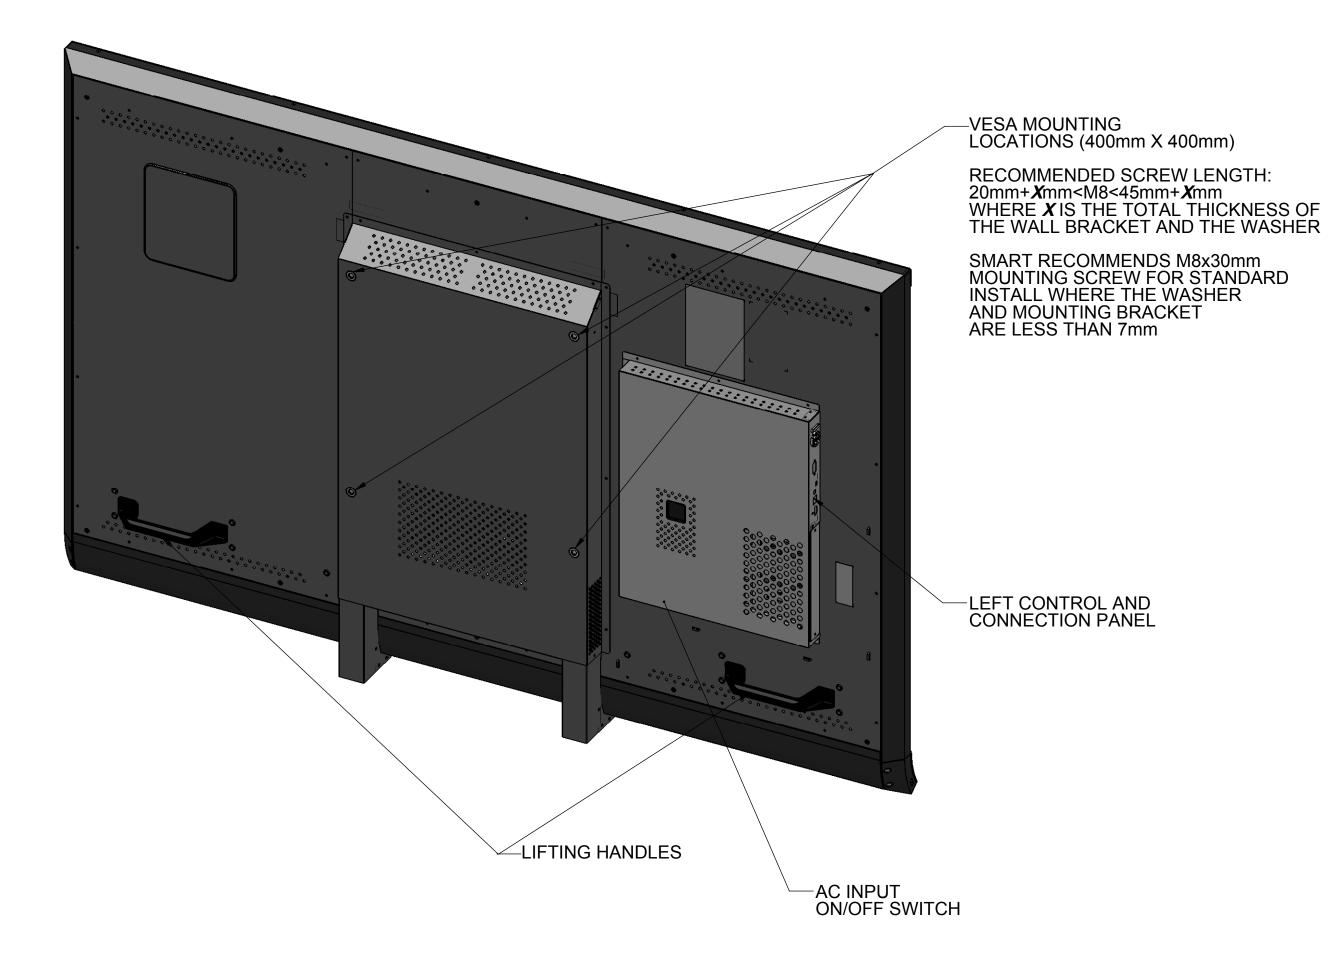

## SMART Board® SPNL-6065

These drawings are for outline and installation purposes only.

All dimensions are given in inches (millimeters).

Dimensions are subject to change without notice.

All dimensions +/-1/8 (3mm)

NOTE: DO NOT SCALE

The contents of this document are compiled from a variety of documents to provide a consolidated view of key criteria. Should there be any information you need that is not adequately captured in either this document or the related documents, please contact us at ecosystem@smarttech.com for assistance.

This document is uncontrolled at the time of printing. Please ensure you are using the latest revision available at sen.smarttech.com

3636 Research Road NW Calgary, Alberta T2L 1Y1 CANADA

© 2014 SMART Technologies ULC. All rights reserved.
The SMART logo, smarttech and all SMART taglines are trademarks or registerd trademarks of SMART Technologies ULC in the U.S. and/or other countries.

This product and/or use thereof covered by one or more of the following U.S. patents.

www.smarttech.com/patents

Page: 2 OF 2

Description: ECOSYSTEM DRAWING, SPNL-6065

Drawing Number: 6007965 Revision: 02