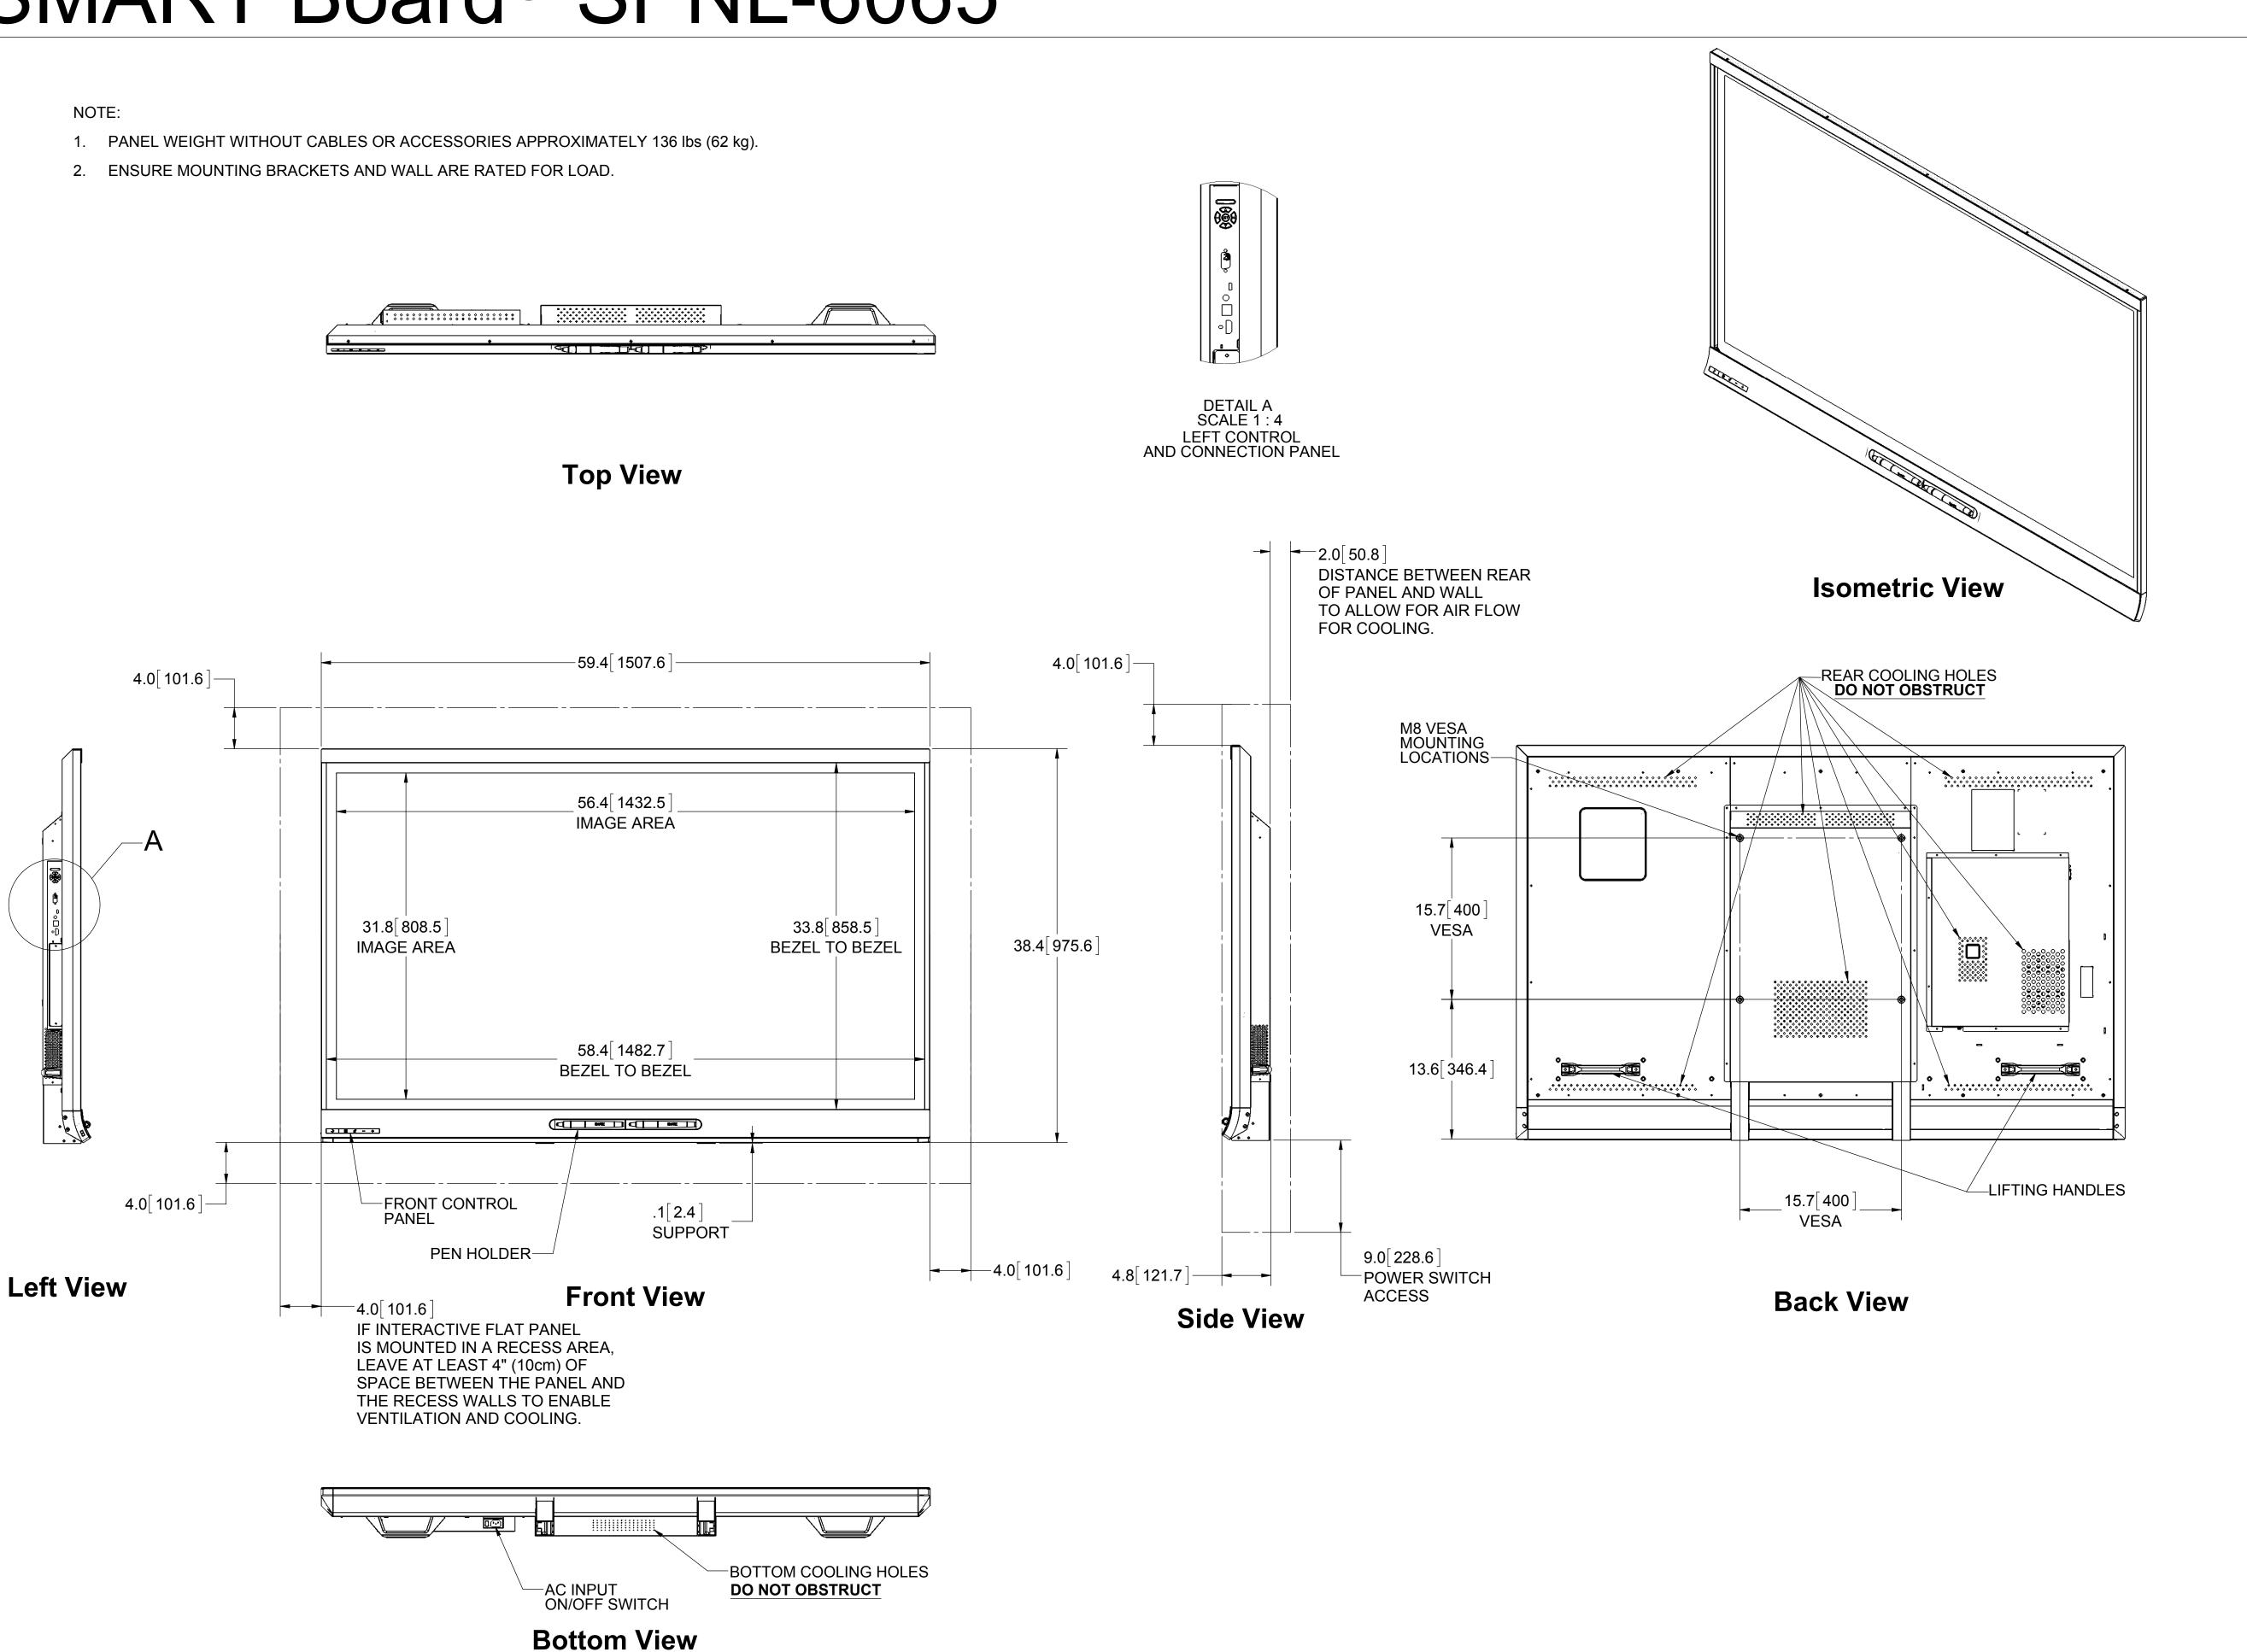

## SMART Board<sup>®</sup> SPNL-6065

These drawings are for outline and installation purposes only.

All dimensions are given in inches (millimeters).

Dimensions are subject to change without notice.

All dimensions +/-1/8 (3mm)

NOTE: DO NOT SCALE

The contents of this document are compiled from a variety of documents to provide a consolidated view of key criteria. Should there be any information you need that is not adequately captured in either this document or the related documents, please contact us at <a href="mailto:ecosystem@smarttech.com">ecosystem@smarttech.com</a> for assistance.

This document is uncontrolled at the time of printing. Please ensure you are using the latest revision available at sen.smarttech.com

SMART

3636 Research Road NW Calgary, Alberta T2L 1Y1 CANADA

© 2014 SMART Technologies ULC. All rights reserved. The SMART logo, smarttech and all SMART taglines are trademarks or registerd trademarks of SMART Technologies ULC in the U.S. and/or other countries.

This product and/or use thereof covered by one or more of the following U.S. patents.

www.smarttech.com/patents

Page: 1 OF 2

Description: ECOSYSTEM DRAWING, SPNL-6065

Drawing Number: 6007965 Revision: 02