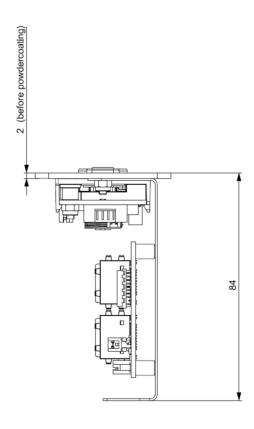

## **Specifications**

| Mechanical          |                            |
|---------------------|----------------------------|
| Material            | Steel                      |
| Color               | Tiger coating Carbon 01    |
| Size (mm)           | 155 (w) × 50 (h) × 85 (d)  |
| Size packed (mm)    | 190 (w) × 85 (h) × 105 (d) |
| Weight              | 280g                       |
| Weight packed       | 360g                       |
| Electrical          |                            |
| Voltage             | 48 VDC                     |
| Current consumption | 3 W                        |
| Microphone Input    |                            |
| Dynamic range       | > 90 dB                    |
| Frequency response  | 20-20,000 Hz               |
| THD @ nominal level | 0.1%                       |

## **Technical Drawing**