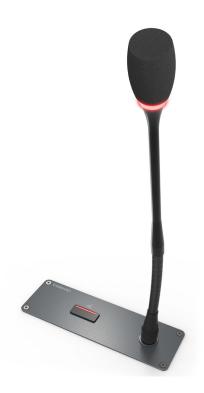

#### **Description**

The Confidea F-DM is Televic's microphone panel for basic discussion systems. Its small form factor, housed in an elegant casing, permits a minimalistic integration into any meeting room furniture.

Since the Confidea F-DM panel has no integrated speaker, it is intended for use at venues where a room sound system is already installed.

The panel has a screw-lock connector to fit a removable microphone (available in 30, 40 or 50 cm versions). The chairman version of this panel has additional controls (see Confidea F-CM 71.98.0515).

#### **Features**

- » Basic discussion function
- » Tactile microphone push button with integrated LED
- » Rounded corners for easy installation
- » Trademark natural Televic Sound
- » Available in custom colors, sizes, finishes