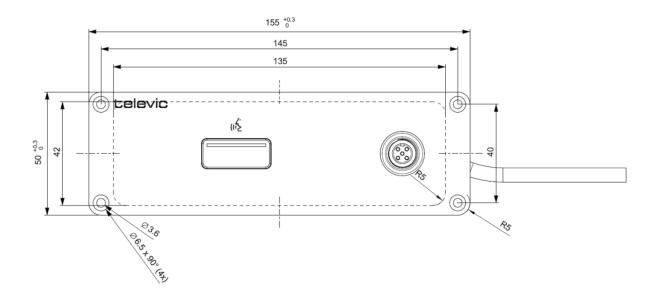

## **Specifications**

| Mechanical          |                            |
|---------------------|----------------------------|
| Material            | Steel                      |
| Color               | Tiger coating Carbon 01    |
| Size (mm)           | 155 (w) × 50 (h) × 85 (d)  |
| Size packed (mm)    | 190 (w) × 85 (h) × 105 (d) |
| Weight              | 280g                       |
| Weight packed       | 360g                       |
| Electrical          |                            |
| Voltage             | 48 VDC                     |
| Current consumption | 3 W                        |
| Microphone Input    |                            |
| Dynamic range       | > 90 dB                    |
| Frequency response  | 20-20,000 Hz               |
| THD @ nominal level | 0.1%                       |

## **Technical Drawing**