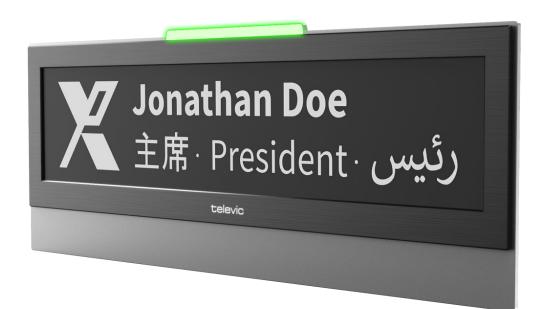

#### Description

The Plixus Nameplate saves time, money and manual labor by replacing paper nameplates by a double-sided E lnk nameplate that is easy to manage and update.

Plixus NP makes it easy to read, display, and update participant information in an ultra-thin design (9 mm) with minimal power consumption.

Participants can even request to speak with a button at the base and see an indication of the status through a LED strip on top. The Nameplate Manager software provides user-friendly and flexible options to save time and speed up meetings.

For optimal legibility and minimal eye strain, the Plixus Nameplate uses E Ink technology. It allows for crisp text with high contrast and a maximum viewing angle (180°). E Ink also guarantees minimal power consumption. What's more, the information on the display can be retained if the nameplate is powered off. It can also display a default screen before and after the meeting.

Finally, the Plixus Nameplate display eliminates reflection and flicker, even when filmed or broadcast.

The Plixus Nameplate can display information on both sides, independently.

With the Nameplate Manager software, users can easily and quickly configure the contents of the display. From participant names, over logos, to combinations of participant names and titles. A participant's information can even be displayed automatically when he or she inserts a badge for identification. Templates even allow for quick configuration.

The Nameplate also has a request to speak button on the participant side. A LED strip on top of the Nameplate can show the request to speak status (green blinking) or the speaking status (red light).